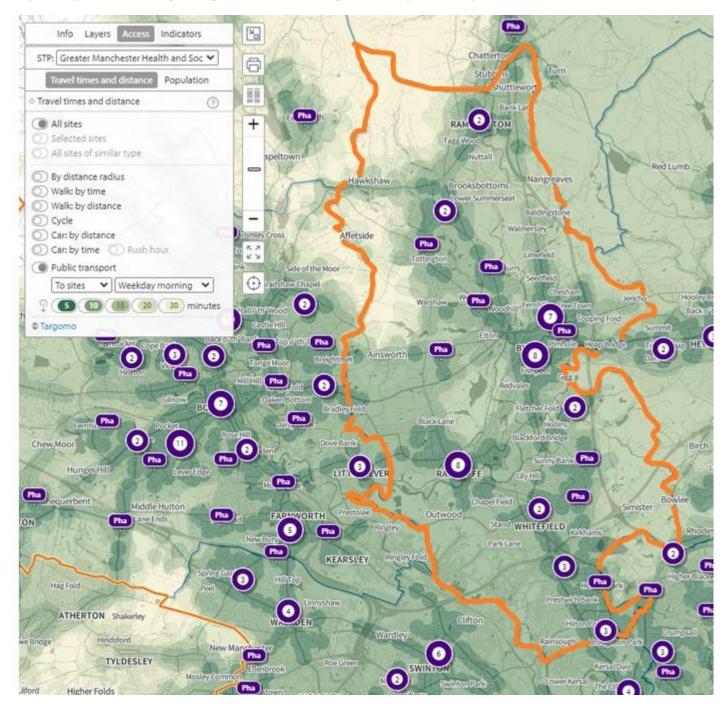

## Map 5 - IMD 2019 by LSOA

Map 6 - Location of pharmacies and GP practices

Map 8 - Bury and surrounding Borough Pharmacies showing 20-minute public transport travel time

Map 9 - Bury weekday opening hours (showing core and extended hours)