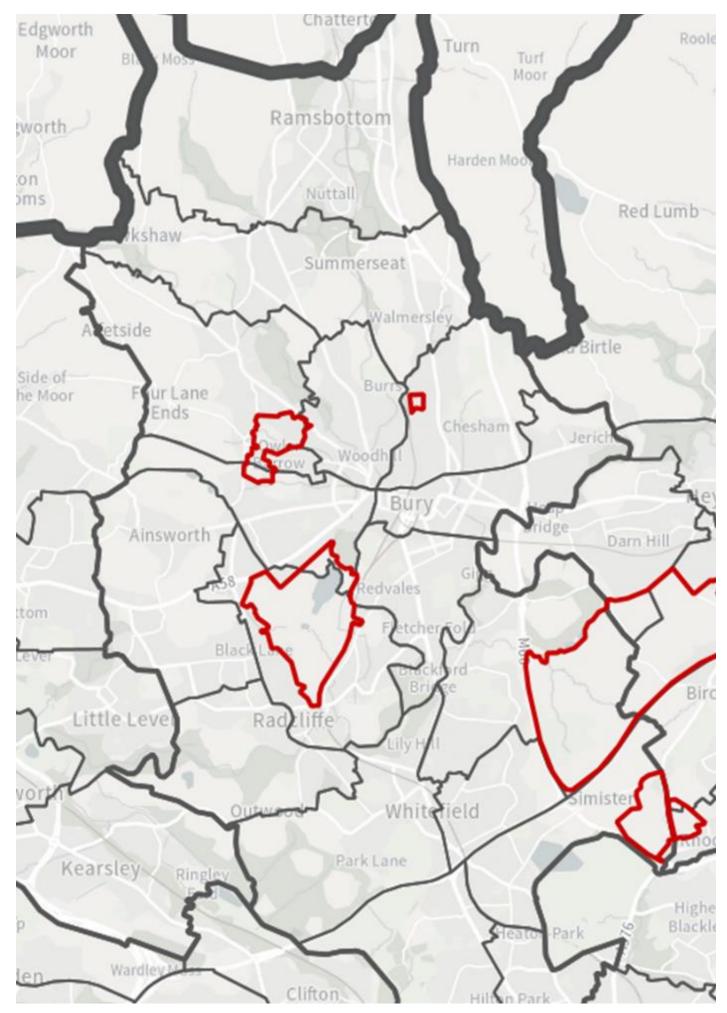

## Map 11 - Places for Everyone Proposed Strategic Allocations

Map 14 - Weekday provision in Bury West

Map 15 - Weekend provision in Bury West

Map 16 - Future housing development in Bury West

Map 17 - Weekday provision in Bury North