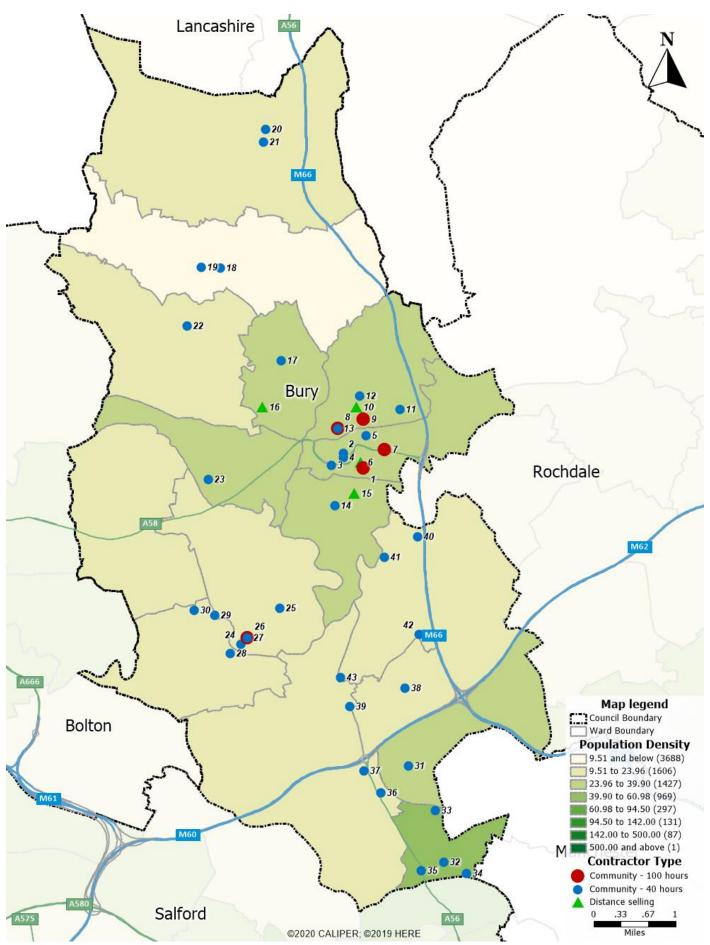

Map 1 - Bury neighbourhoods and wards

Map 2 - Public survey responses by post code district

Map 3 - Bury pharmacies by contractor type

Map 4 - Population density