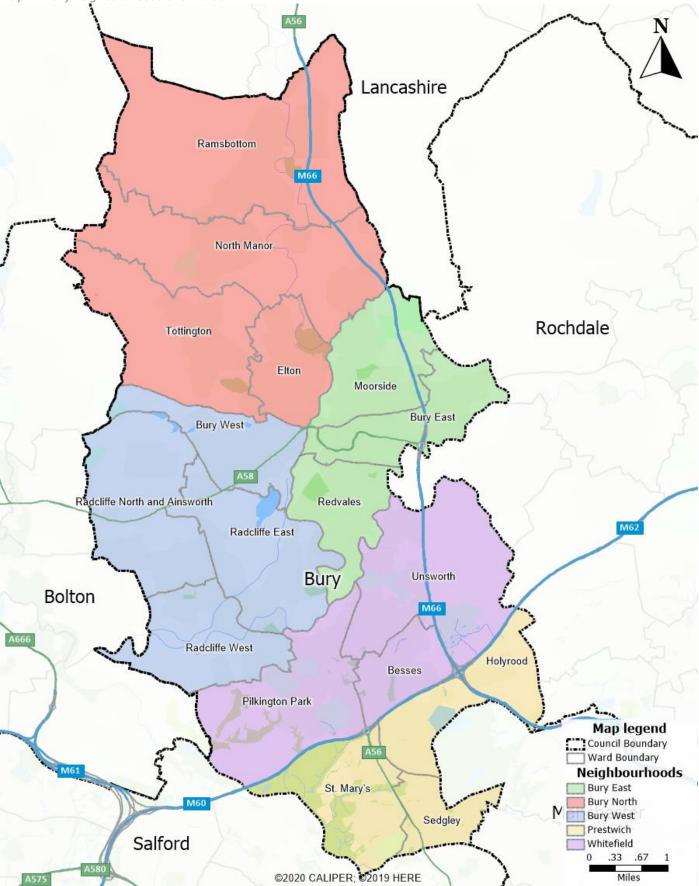

Map 1 - Bury neighbourhoods and wards

Map 2 - Public survey responses by post code district

Map 3 - Bury pharmacies by contractor type

Map 4 - Population density