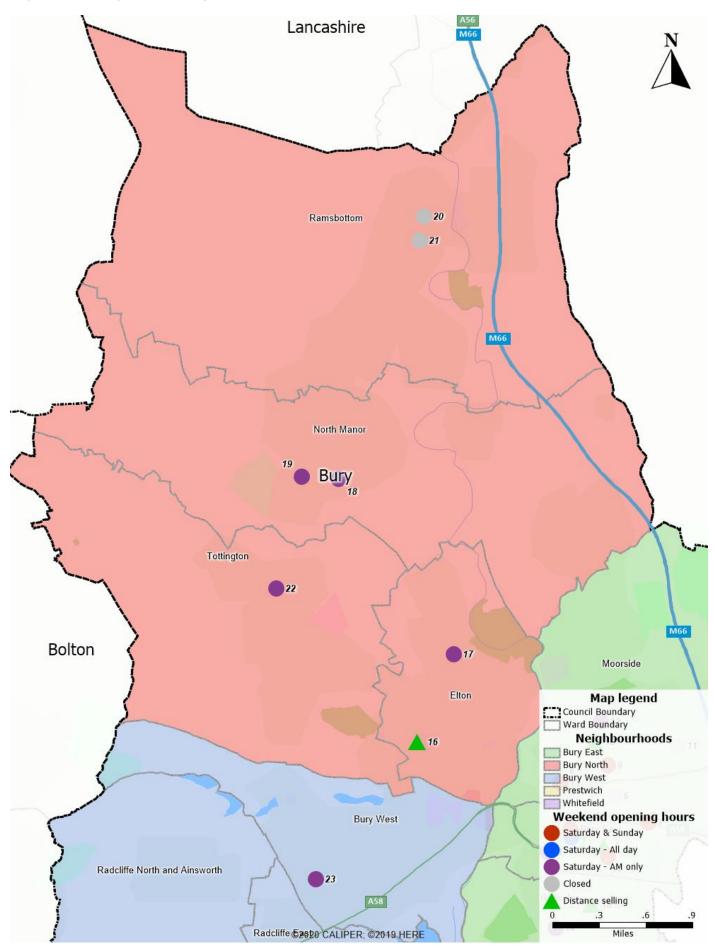

## Map 11 - Places for Everyone Proposed Strategic Allocations

Map 14 - Weekday provision in Bury West

Map 15 - Weekend provision in Bury West

Map 16 - Future housing development in Bury West

Map 17 - Weekday provision in Bury North