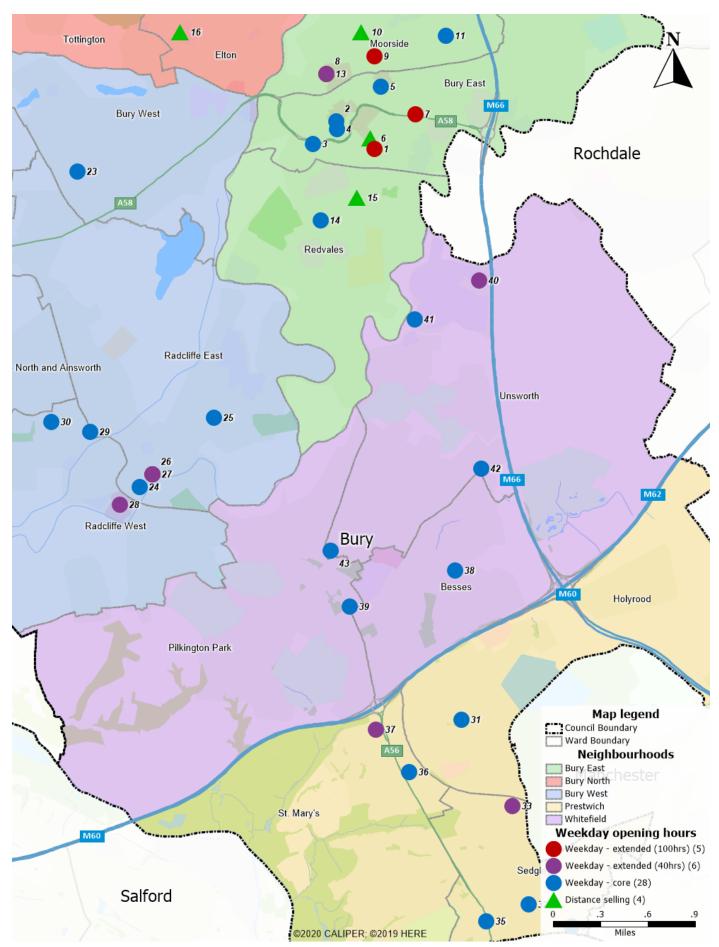

## Map 11 - Places for Everyone Proposed Strategic Allocations

Map 14 - Weekday provision in Bury West

Map 15 - Weekend provision in Bury West

Map 16 - Future housing development in Bury West

Map 17 - Weekday provision in Bury North