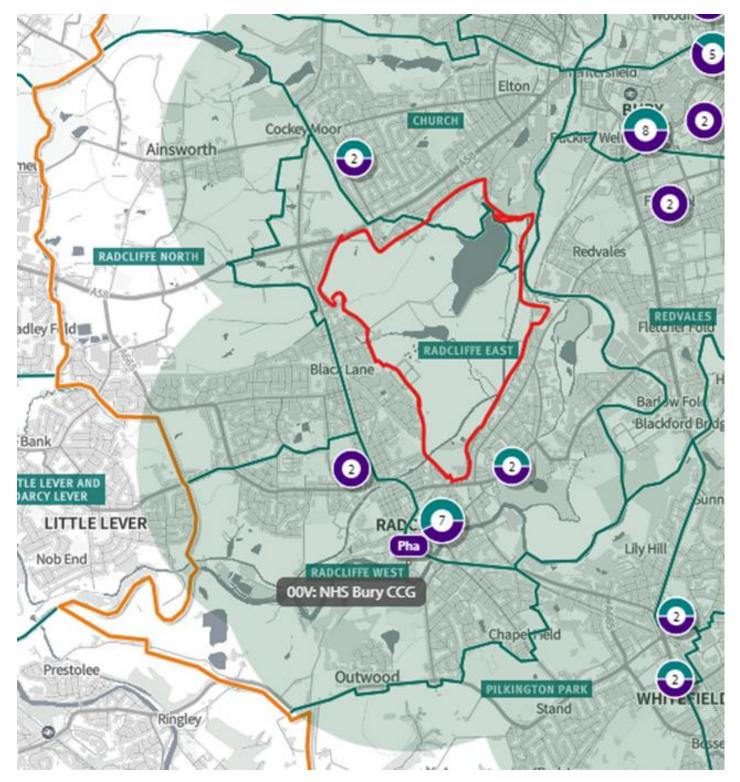

Map 1 - Bury neighbourhoods and wards



Map 2 - Public survey responses by post code district



Map 3 - Bury pharmacies by contractor type



Map 4 - Population density



## Map 5 - IMD 2019 by LSOA



Map 6 - Location of pharmacies and GP practices







Map 8 - Bury and surrounding Borough Pharmacies showing 20-minute public transport travel time



Map 9 - Bury weekday opening hours (showing core and extended hours)





## Map 11 - Places for Everyone Proposed Strategic Allocations











Map 14 - Weekday provision in Bury West



Map 15 - Weekend provision in Bury West



Map 16 - Future housing development in Bury West



Map 17 - Weekday provision in Bury North



Map 18 - Weekend provision in Bury North