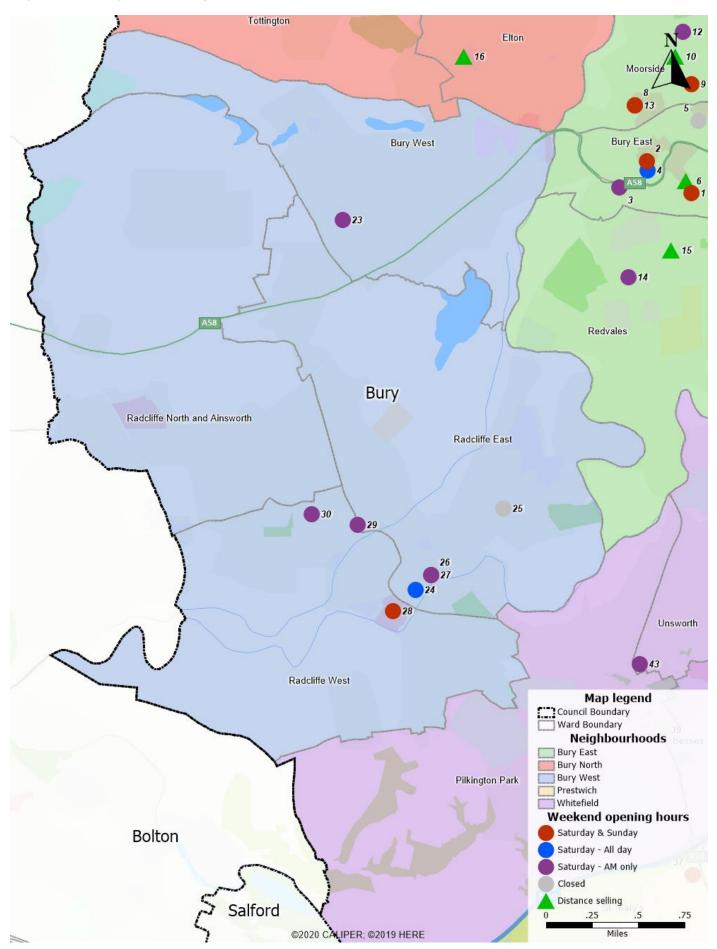

## Map 11 - Places for Everyone Proposed Strategic Allocations

Map 14 - Weekday provision in Bury West

Map 15 - Weekend provision in Bury West

Map 16 - Future housing development in Bury West

Map 17 - Weekday provision in Bury North