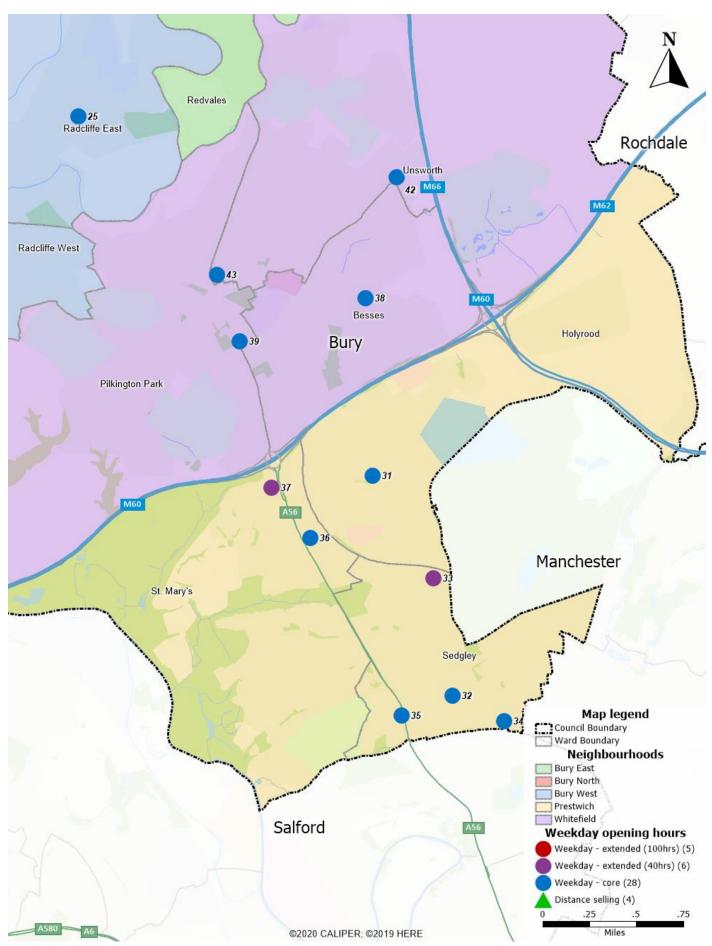

## Map 11 - Places for Everyone Proposed Strategic Allocations

Map 14 - Weekday provision in Bury West

Map 15 - Weekend provision in Bury West

Map 16 - Future housing development in Bury West

Map 17 - Weekday provision in Bury North