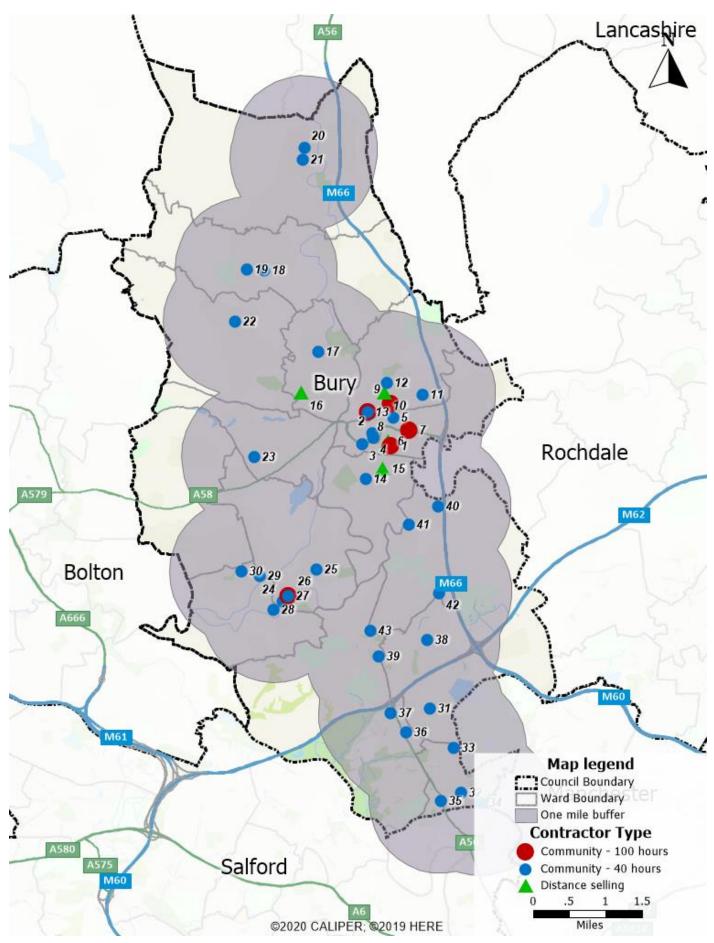

## Map 5 - IMD 2019 by LSOA

Map 6 - Location of pharmacies and GP practices

Map 8 - Bury and surrounding Borough Pharmacies showing 20-minute public transport travel time

Map 9 - Bury weekday opening hours (showing core and extended hours)