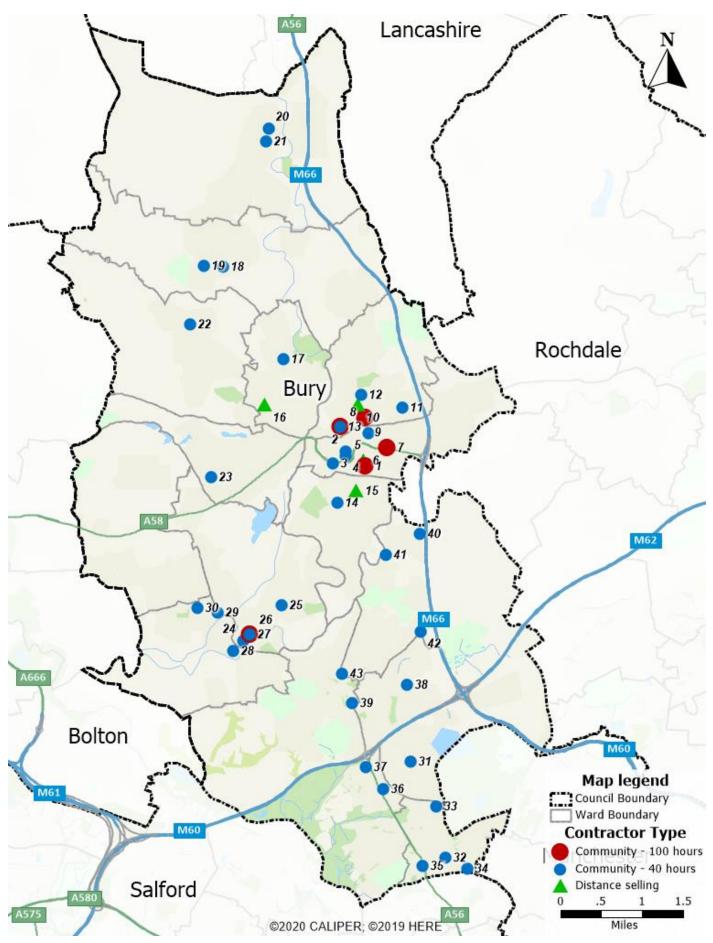

Map 1 - Bury neighbourhoods and wards

Map 2 - Public survey responses by post code district

Map 3 - Bury pharmacies by contractor type

Map 4 - Population density