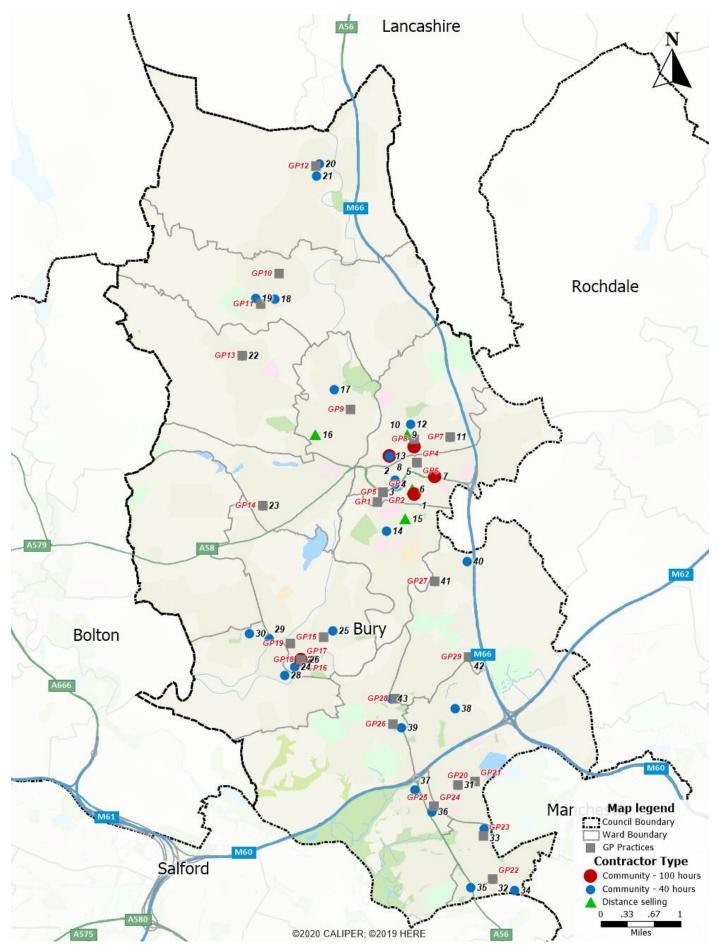

## Map 5 - IMD 2019 by LSOA

Map 6 - Location of pharmacies and GP practices

Map 8 - Bury and surrounding Borough Pharmacies showing 20-minute public transport travel time

Map 9 - Bury weekday opening hours (showing core and extended hours)