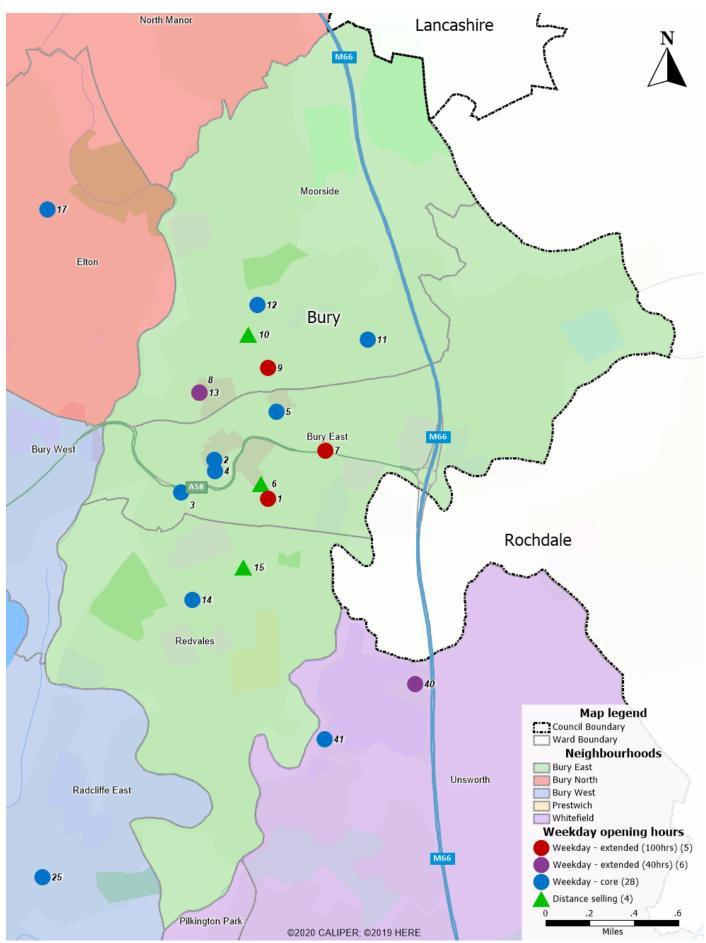

## Map 11 - Places for Everyone Proposed Strategic Allocations

Map 14 - Weekday provision in Bury West

Map 15 - Weekend provision in Bury West

Map 16 - Future housing development in Bury West

Map 17 - Weekday provision in Bury North