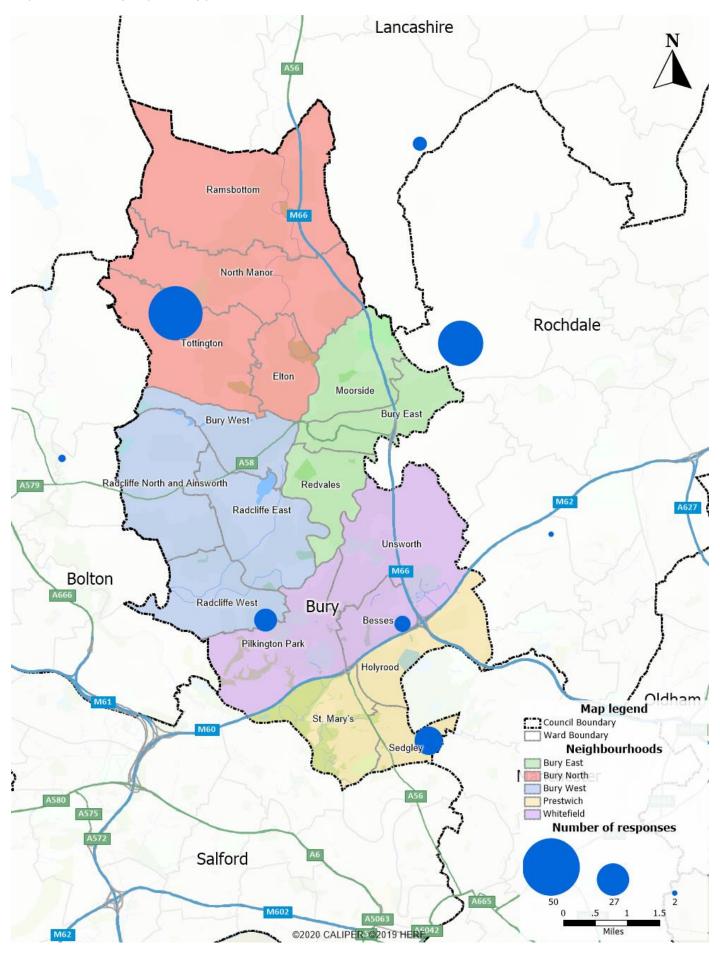

Map 1 - Bury neighbourhoods and wards

Map 2 - Public survey responses by post code district

Map 3 - Bury pharmacies by contractor type

Map 4 - Population density