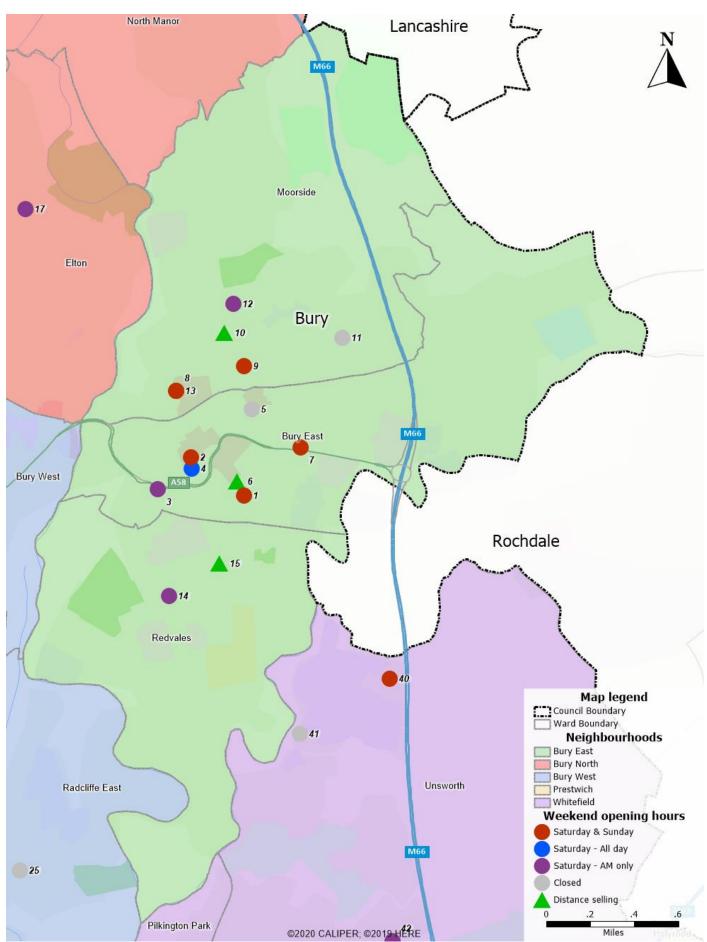

## Map 11 - Places for Everyone Proposed Strategic Allocations

Map 14 - Weekday provision in Bury West

Map 15 - Weekend provision in Bury West

Map 16 - Future housing development in Bury West

Map 17 - Weekday provision in Bury North