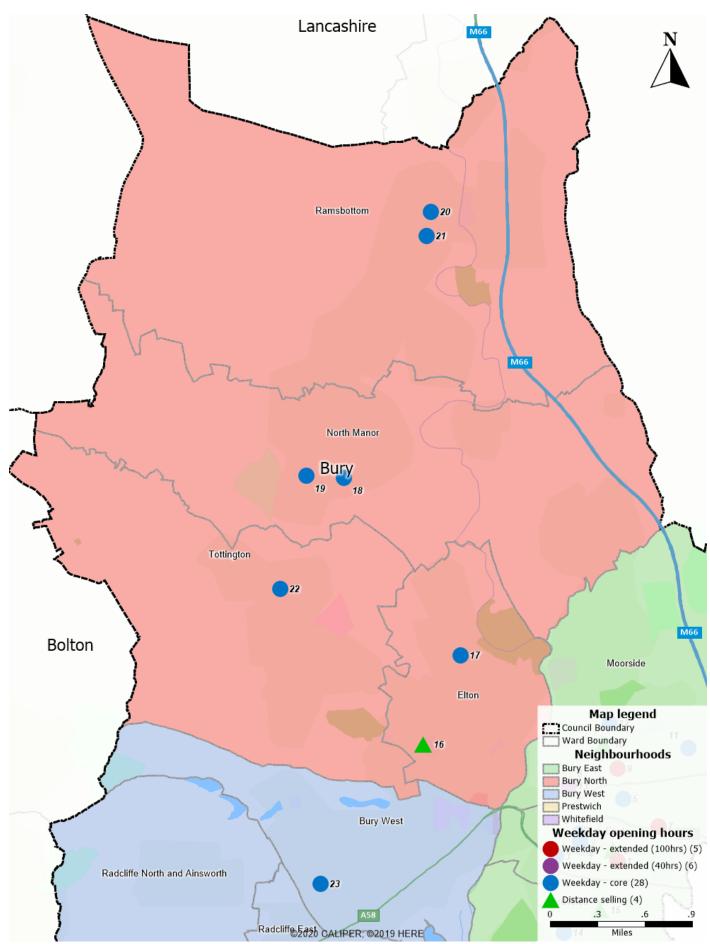

## Map 11 - Places for Everyone Proposed Strategic Allocations

Map 14 - Weekday provision in Bury West

Map 15 - Weekend provision in Bury West

Map 16 - Future housing development in Bury West

Map 17 - Weekday provision in Bury North