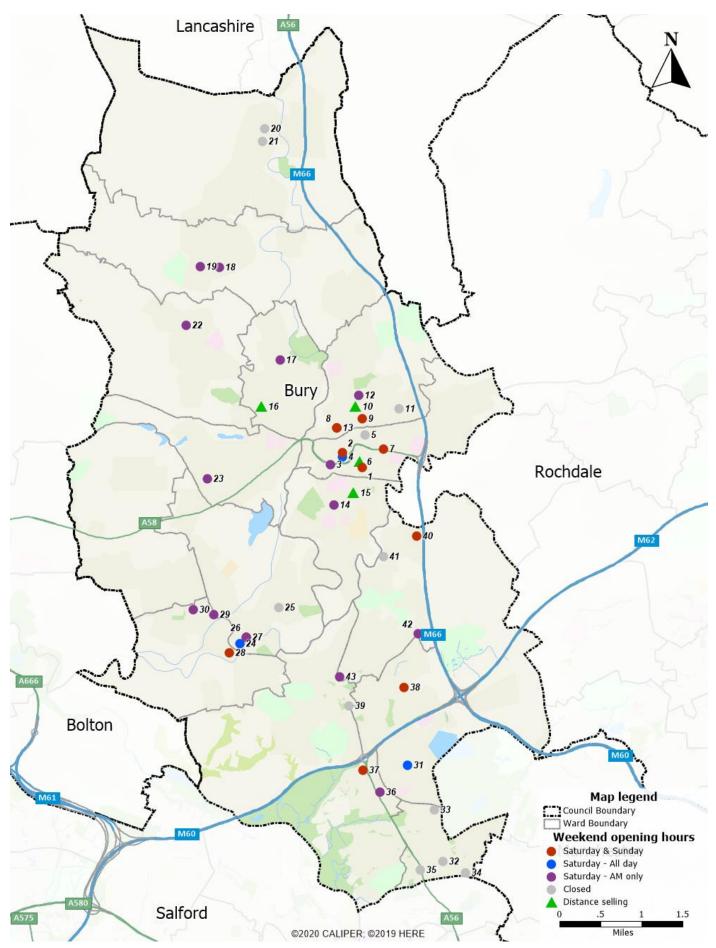

## Map 11 - Places for Everyone Proposed Strategic Allocations

Map 14 - Weekday provision in Bury West

Map 15 - Weekend provision in Bury West

Map 16 - Future housing development in Bury West

Map 17 - Weekday provision in Bury North