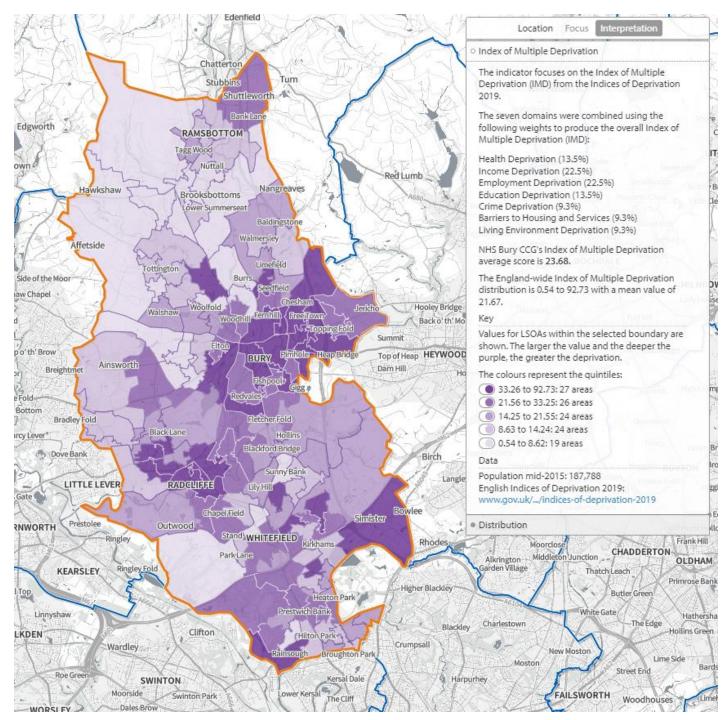

## Map 5 - IMD 2019 by LSOA

Map 6 - Location of pharmacies and GP practices

Map 8 - Bury and surrounding Borough Pharmacies showing 20-minute public transport travel time

Map 9 - Bury weekday opening hours (showing core and extended hours)