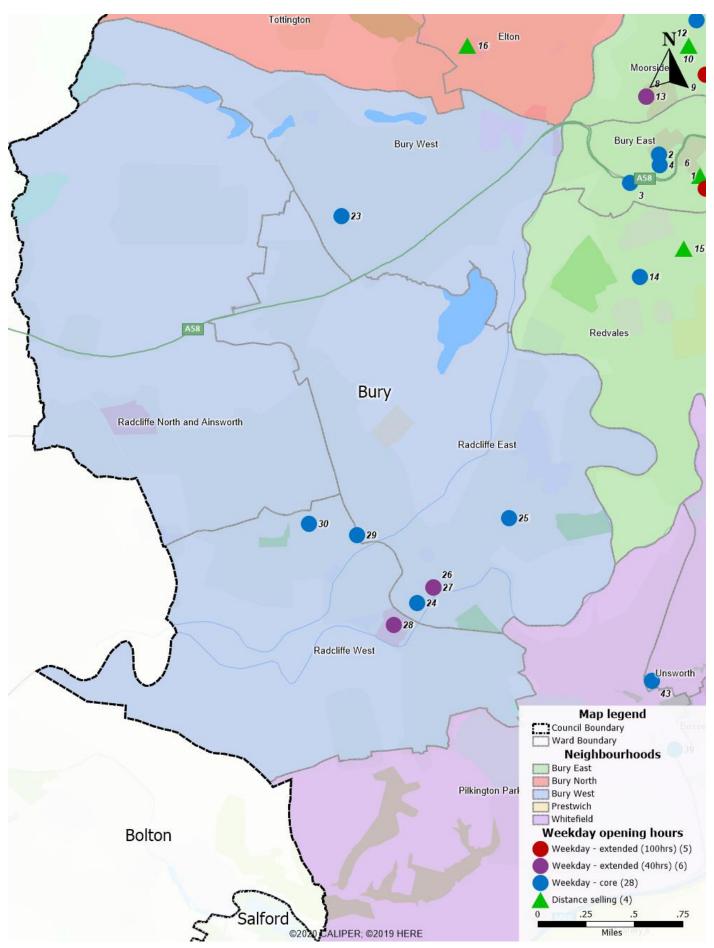

## Map 11 - Places for Everyone Proposed Strategic Allocations

Map 14 - Weekday provision in Bury West

Map 15 - Weekend provision in Bury West

Map 16 - Future housing development in Bury West

Map 17 - Weekday provision in Bury North