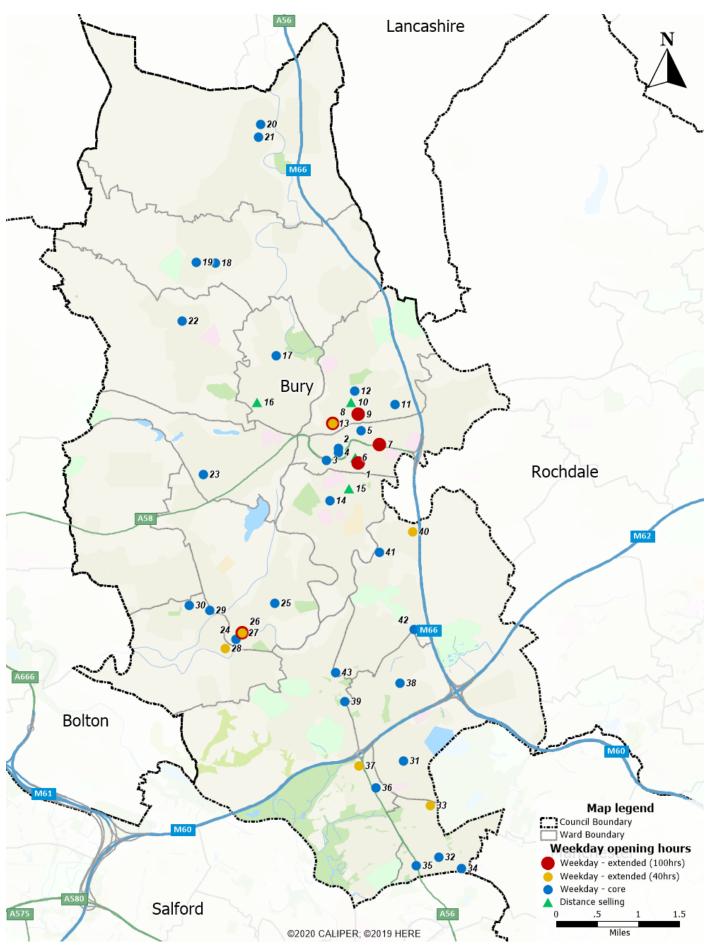

## Map 5 - IMD 2019 by LSOA

Map 6 - Location of pharmacies and GP practices

Map 8 - Bury and surrounding Borough Pharmacies showing 20-minute public transport travel time

Map 9 - Bury weekday opening hours (showing core and extended hours)